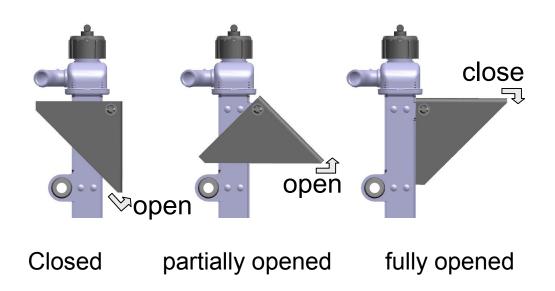

## Advantages:

- Adjustable cooling area will minimize the need to tape the radiator at cold ambient temperatures
- Fully opened flap can reduce coolant temperature up to 3°C (Compared to actual radiator) at high ambient temperature.
- Improved fixation of the radiator to the engine to increase durability of the radiator.
- The force for the adjustment of the flap can be set individually by means of the 2 Allen screws and locking nuts.
- Quick engine warm up with closed flap (Compared to actual radiator)

## Note:

• Take care not to close the flap completely (keep a distance between flap and radiator for the fingers) otherwise it is difficult to reopen the flap again!